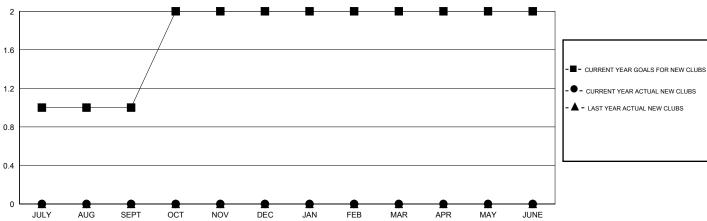

## GOALS AND ACTUAL NEW CLUBS CUMULATIVE

0

0

ASSESSMENT DATA

| -■-  | CURRENT YEAR GOALS FOR NEW |
|------|----------------------------|
| MEMA | EDS                        |

- CURRENT YEAR ACTUAL MEMBERS

- ▲ - LAST YEAR ACTUAL MEMBERS