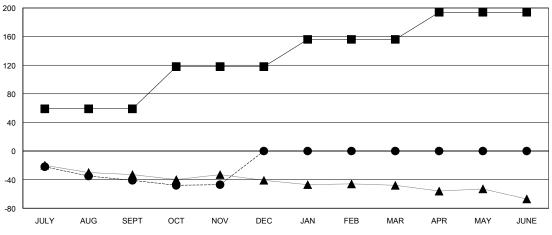

0

0

| Members               |                    |                                     |                    |                  |  |  |  |  |
|-----------------------|--------------------|-------------------------------------|--------------------|------------------|--|--|--|--|
| RESULTS FOR 2016-2017 |                    |                                     |                    |                  |  |  |  |  |
| QUARTER               | NEW MEMBER<br>GOAL | CHARTER AND<br>NEW MEMBERS<br>ADDED | DROPPED<br>MEMBERS | NET<br>GAIN/LOSS |  |  |  |  |
| JULY/AUG/SEPT         | 59                 | 14                                  | 55                 | -41              |  |  |  |  |
| OCT/NOV/DEC           | 59                 | 16                                  | 22                 | -6               |  |  |  |  |
| JAN/FEB/MAR           | 38                 | 0                                   | 0                  | 0                |  |  |  |  |
| APR/MAY/JUNE          | 38                 | 0                                   | 0                  | 0                |  |  |  |  |